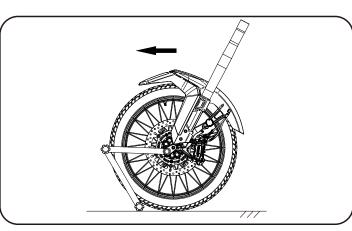

## ●安装提示 Installation tips

●安装①和②胶套时确保胶套套到底部 避免脱落。

When installing ① and ② sleeve, make sure that the sleeve is covered to the bottom to avoid falling off.

- ●用4#内六角或T25梅花扳手拆下前部两侧的4颗螺栓; 用5#内六角拆下后部的两颗螺栓。 Remove the 4 bolts on the front with 4# hexagon sockets or T25 plum. Remove the rear 2 bolts with 5# hexagon sockets.
- ●整车摆正后,先将展架长管上的两件胶套着地后再将展架对前轮空心轴(保 图3所示)。从右侧穿入螺栓⑤,确保的 垫④在展架垫片与前减震器之间。 用12# 穿螺栓⑤以及装配后划伤减震器。 用12# 套筒固定好螺栓⑤后用14#套筒顺时针 锁紧,直到展架垫片刚开始往里变形的 停止。顶住展架胶套外侧面将车辆往 推让展架4件胶套着地,将螺母③锁紧。

After the vehicle is straightened, first put the two rubber sleeves on the long tube of the exhibition stand on the ground, then align the exhibition stand with the front wheel hollow shaft (as shown in Figure 3). Insert the bolt (5) from the right side, ensure that the rub -ber pad(4) is between the round gasket of the exhibition stand and the front shock absorber, and avoid threading the bolt (5) and scratching the shock absorber after assembly. After fixing the bolt (5) with 12# sleeve, lock the nut(3) clockwise with 14# sleeve until the round gasket of the exhibition stand starts to deform inward. Push the vehicle forward against the outer side of the rubber sleeve of the exhibition stand. let the four rubber sleeves of the exhibition stand land, lock the nut 3.