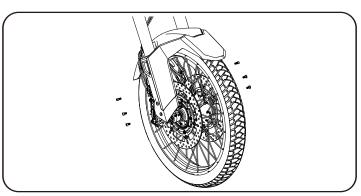

## ●安装提示 Installation tips

●安装①和②胶套时确保胶套套到底部 避免脱落。

When installing ① and ② sleeve, make sure that the sleeve is covered to the bottom to avoid falling off.

- ●用4#内六角或T25梅花扳手拆下前部两侧的4颗螺栓; 用5#内六角拆下后部的两颗螺栓。 Remove the 4 bolts on the front with 4# hexagon sockets or T25 plum. Remove the rear 2 bolts with 5# hexagon sockets.
- ●整车摆正后,先将展架长管上的两件胶套着地后再将展架对前轮空心轴(保 图3所示)。从右侧穿入螺栓⑤,确保的 垫④在展架垫片与前减震器之间。 用12# 穿螺栓⑤以及装配后划伤减震器。 用12# 套筒固定好螺栓⑤后用14#套筒顺时针 锁紧,直到展架垫片刚开始往里变形的 停止。顶住展架胶套外侧面将车辆往 推让展架4件胶套着地,将螺母③锁紧。