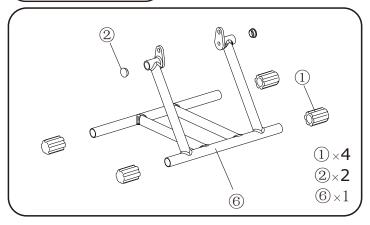

### 安装示意图 Installation sign

## ●安装提示 Installation tips

●安装①和②胶套时确保胶套套到底部 避免脱落。

When installing ① and ② sleeve, make sure that the sleeve is covered to the bottom to avoid falling off.

- ●用4#内六角或T25梅花扳手拆下前部两侧的4颗螺栓; 用5#内六角拆下后部的两颗螺栓。 Remove the 4 bolts on the front with 4# hexagon sockets or T25 plum. Remove the rear 2 bolts with 5# hexagon sockets.
- ●整车摆正后,先将展架长管上的两件胶套着地后再将展架对前轮空心轴(保 图3所示)。从右侧穿入螺栓⑤,确保的 垫④在展架垫片与前减震器之间。 用12# 穿螺栓⑤以及装配后划伤减震器。 用12# 套筒固定好螺栓⑤后用14#套筒顺时针 锁紧,直到展架垫片刚开始往里变形的 停止。顶住展架胶套外侧面将车辆往 推让展架4件胶套着地,将螺母③锁紧。