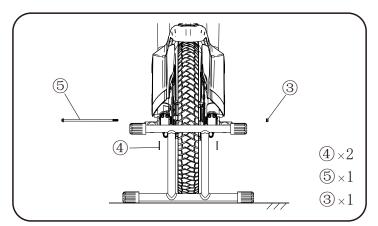

## ●安装提示 Installation tips

●安装①和②胶套时确保胶套套到底部 避免脱落。

When installing ① and ② sleeve, make sure that the sleeve is covered to the bottom to avoid falling off.

- ●用4#内六角或T25梅花扳手拆下前部两侧的4颗螺栓; 用5#内六角拆下后部的两颗螺栓。 Remove the 4 bolts on the front with 4# hexagon sockets or T25 plum. Remove the rear 2 bolts with 5# hexagon sockets.
- ●整车摆正后,先将展架长管上的两件胶套着地后再将展架对前轮空心轴(保 图3所示)。从右侧穿入螺栓⑤,确保的 垫④在展架垫片与前减震器之间。 用12# 穿螺栓⑤以及装配后划伤减震器。 用12# 套筒固定好螺栓⑤后用14#套筒顺时针 锁紧,直到展架垫片刚开始往里变形的 停止。顶住展架胶套外侧面将车辆往 推让展架4件胶套着地,将螺母③锁紧。

After the vehicle is straightened, first put the two rubber sleeves on the long tube of the exhibition stand on the ground, then align the exhibition stand with the front wheel hollow shaft (as shown in Figure 3). Insert the bolt (5) from the right side, ensure that the rub -ber pad(4) is between the round gasket of the exhibition stand and the front shock absorber, and avoid threading the bolt (5) and scratching the shock absorber after assembly. After fixing the bolt (5) with 12# sleeve, lock the nut(3) clockwise with 14# sleeve until the round gasket of the exhibition stand starts to deform inward. Push the vehicle forward against the outer side of the rubber sleeve of the exhibition stand. let the four rubber sleeves of the exhibition stand land, lock the nut 3.