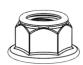

用12#套筒固定好螺栓⑤后用14#套筒顺时针锁紧,直到展架圆垫片刚开始往里变形时停止。顶住展架胶套外侧面将车辆往前推让展架4件胶套着地,将螺母③锁紧后将两件橡胶盖②装好。

After the vehicle is straightened, first put the two rubber sleeves on the long tube of the exhibition stand on the ground, then align the exhibition stand with the front wheel hollow shaft (as shown in Figure 2), insert the bolt (5) from the right side, ensure that the rub -ber pad (4) is between the round gasket of the exhibition stand and the front shock absorber, and avoid threading the bolt (5) and scratching the shock absorber after assembly.

★350T used 2 pcs ④ rubber pad, 703F used 4 pcs.

After fixing the bolt ⑤ with 12# sleeve, lock the nut③ clockwise with 14# sleeve until the round gasket of the exhibition stand starts to deform inward. Push the vehicle forward against the outer side of the rubber sleeve of the exhibition stand, let the four rubber sleeves of the exhibition stand land, lock the nut ③ and install the two rubber covers ②.