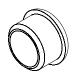

## **ZONTES**

安装示意图 Installation sign

- ●安装提示 Installation tips
- ●安装①胶套时确保胶套套到底 部避免脱落

When installing 1 sleeve, make sure that the sleeve is covered to the bottom to avoid falling off.

- ●整车摆正后,先将展架长管上的两件胶套着地后再将展架对好前轮空心轴(如图2所示),从右侧穿入螺栓⑤,确保胶垫④在展架圆垫片与前减震器之间,避免穿螺栓⑤以及装配后划伤减震器。
  - ★350T使用2件④胶垫,703F使用4 件。

用12#套筒固定好螺栓⑤后用14#套筒顺时针锁紧,直到展架圆垫片刚开始往里变形时停止。顶住展架胶套外侧面将车辆往前推让展架4件胶套着地,将螺母③锁紧后将两件橡胶盖②装好。

After the vehicle is straightened, first put the two rubber sleeves on the long tube of the exhibition stand on the ground, then align the exhibition stand with the front wheel hollow shaft (as shown in Figure 2), insert the bolt (5) from the right side, ensure that the rub -ber pad (4) is between the round gasket of the exhibition stand and the front shock absorber, and avoid threading the bolt (5) and scratching the shock absorber after assembly.