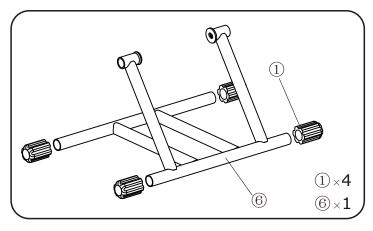

## ZONTES

NTES 整车展架安装指南
Guide to the installation of the exhibition rack

散件清单 The list of bulk parts

 $(2)\times 2$ 

 $3\times1$ 

•注意 Note

- ●本品为ZT350-T/703F 19寸辐条轮车型专用,安装前请确认 This product is special for ZT350-T/703F 19 inch spoke wheel models, please confirm before installation.
- 安装前请核对散件数目 Check the number of bulk pieces before installation.
- ●安装指南仅作参考,请以实际为准 The installation guide is for reference only, please take the actual information as a guide.