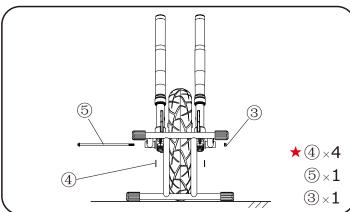

## **ZONTES**

安装示意图 Installation sign

- ●安装提示 Installation tips
- ●安装①胶套时确保胶套套到底 部避免脱落

When installing 1 sleeve, make sure that the sleeve is covered to the bottom to avoid falling off.

- ●整车摆正后,先将展架长管上的两件胶套着地后再将展架对好前轮空心轴(如图2所示),从右侧穿入螺栓⑤,确保胶垫④在展架圆垫片与前减震器之间,避免穿螺栓⑤以及装配后划伤减震器。
  - ★350T使用2件④胶垫,703F使用4 件。

用12#套筒固定好螺栓⑤后用14#套筒顺时针锁紧,直到展架圆垫片刚开始往里变形时停止。顶住展架胶套外侧面将车辆往前推让展架4件胶套着地,将螺母③锁紧后将两件橡胶盖②装好。

After the vehicle is straightened, first put the two rubber sleeves on the long tube of the exhibition stand on the ground, then align the exhibition stand with the front wheel hollow shaft (as shown in Figure 2), insert the bolt (5) from the right side, ensure that the rub -ber pad (4) is between the round gasket of the exhibition stand and the front shock absorber, and avoid threading the bolt (5) and scratching the shock absorber after assembly.

★350T used 2 pcs ④ rubber pad, 703F used 4 pcs.

After fixing the bolt ⑤ with 12# sleeve, lock the nut③ clockwise with 14# sleeve until the round gasket of the exhibition stand starts to deform inward. Push the vehicle forward against the outer side of the rubber sleeve of the exhibition stand, let the four rubber sleeves of the exhibition stand land, lock the nut ③ and install the two rubber covers ②.