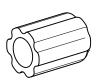

## ZONTES

NTES 整车展架安装指南
Guide to the installation of the exhibition rack

散件清单 The list of bulk parts

 $(2)\times 2$ 

 $3\times1$ 

•注意 Note

- ●本品为ZT350-T/703F 19寸辐条轮车型专用,安装前请确认 This product is special for ZT350-T/703F 19 inch spoke wheel models, please confirm before installation.
- 安装前请核对散件数目 Check the number of bulk pieces before installation.
- ●安装指南仅作参考,请以实际为准 The installation guide is for reference only, please take the actual information as a guide.

## **ZONTES**

安装示意图 Installation sign

- ●安装提示 Installation tips
- ●安装①胶套时确保胶套套到底 部避免脱落

When installing 1 sleeve, make sure that the sleeve is covered to the bottom to avoid falling off.

- ●整车摆正后,先将展架长管上的两件胶套着地后再将展架对好前轮空心轴(如图2所示),从右侧穿入螺栓⑤,确保胶垫④在展架圆垫片与前减震器之间,避免穿螺栓⑤以及装配后划伤减震器。
  - ★350T使用2件④胶垫,703F使用4 件。