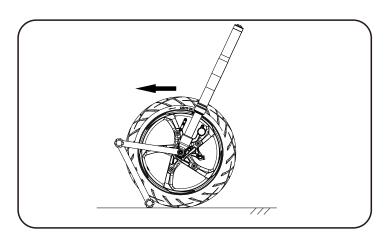

## **ZONTES**

安装示意图 Installation sign

- ●安装提示 Installation tips
- ●安装①胶套时确保胶套套到底 部避免脱落

When installing 1 sleeve, make sure that the sleeve is covered to the bottom to avoid falling off.

- ●整车摆正后,先将展架长管上的两件胶套着地后再将展架对好前轮空心轴(如图2所示),从右侧穿入螺栓⑤,确保胶垫④在展架圆垫片与前减震器之间,避免穿螺栓⑤以及装配后划伤减震器。
  - ★350T使用2件④胶垫,703F使用4 件。

用12#套筒固定好螺栓⑤后用14#套筒顺时针锁紧,直到展架圆垫片刚开始往里变形时停止。顶住展架胶套外侧面将车辆往前推让展架4件胶套着地,将螺母③锁紧后将两件橡胶盖②装好。

After the vehicle is straightened, first put the two rubber sleeves on the long tube of the exhibition stand on the ground, then align the exhibition stand with the front wheel hollow shaft (as shown in Figure 2), insert the bolt (5) from the right side, ensure that the rub -ber pad (4) is between the round gasket of the exhibition stand and the front shock absorber, and avoid threading the bolt (5) and scratching the shock absorber after assembly.

★350T used 2 pcs ④ rubber pad, 703F used 4 pcs.

After fixing the bolt ⑤ with 12# sleeve, lock the nut③ clockwise with 14# sleeve until the round gasket of the exhibition stand starts to deform inward. Push the vehicle forward against the outer side of the rubber sleeve of the exhibition stand, let the four rubber sleeves of the exhibition stand land, lock the nut ③ and install the two rubber covers ②.