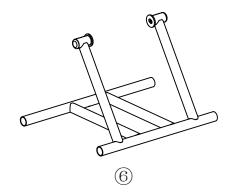

## ZONTES

NTES 整车展架安装指南
Guide to the installation of the exhibition rack

散件清单 The list of bulk parts

 $(2)\times 2$ 

 $3\times1$ 

•注意 Note

- ●本品为ZT350-T/703F 19寸辐条轮车型专用,安装前请确认 This product is special for ZT350-T/703F 19 inch spoke wheel models, please confirm before installation.
- 安装前请核对散件数目 Check the number of bulk pieces before installation.
- ●安装指南仅作参考,请以实际为准 The installation guide is for reference only, please take the actual information as a guide.