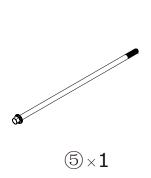

## ZONTES

NTES 整车展架安装指南
Guide to the installation of the exhibition rack

散件清单 The list of bulk parts

 $(2)\times 2$ 

 $3\times1$ 

•注意 Note

- ●本品为ZT350-T/703F 19寸辐条轮车型专用,安装前请确认 This product is special for ZT350-T/703F 19 inch spoke wheel models, please confirm before installation.
- 安装前请核对散件数目 Check the number of bulk pieces before installation.
- ●安装指南仅作参考,请以实际为准 The installation guide is for reference only, please take the actual information as a guide.

## **ZONTES**

安装示意图 Installation sign

- ●安装提示 Installation tips
- ●安装①胶套时确保胶套套到底 部避免脱落

When installing 1 sleeve, make sure that the sleeve is covered to the bottom to avoid falling off.

- ●整车摆正后,先将展架长管上的两件胶套着地后再将展架对好前轮空心轴(如图2所示),从右侧穿入螺栓⑤,确保胶垫④在展架圆垫片与前减震器之间,避免穿螺栓⑤以及装配后划伤减震器。
  - ★350T使用2件④胶垫,703F使用4 件。