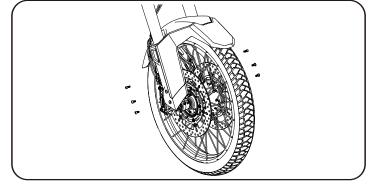

安装示意图 Installation sign

- hexagon sockets or T25 plum. Remove the rear 2 bolts with 4# hexagon sockets.
- 先将展架长管上的两件胶 整车摆正后。 套着地后再将展架对好前轮空心轴(如 图3所示)。从右侧穿入螺栓⑤,确保胶 垫④在展架垫片与前减震器之间,避免 穿螺栓⑤以及装配后划伤减震器。用12# 套筒固定好螺栓⑤后用14#套筒顺时针 锁紧,直到展架垫片刚开始往里变形时 停止。顶住展架胶套外侧面将车辆往前 推让展架4件胶套着地,将螺母③锁紧。

After the vehicle is straightened, first put the two rubber sleeves on the long tube of the exhibition stand on the ground, then align the exhibition stand with the front wheel hollow shaft (as shown in Figure 3). Insert the bolt (5) from the right side, ensure that the rub -ber pad(4) is between the round gasket of the exhibition stand and the front shock absorber, and avoid threading the bolt (5) and scratching the shock absorber after assembly. After fixing the bolt (5) with 12# sleeve, lock the nut(3) clockwise with 14# sleeve until the round gasket of the exhibition stand starts to deform inward. Push the vehicle forward against the outer side of the rubber sleeve of the exhibition stand. let the four rubber sleeves of the exhibition stand land, lock the nut ③.