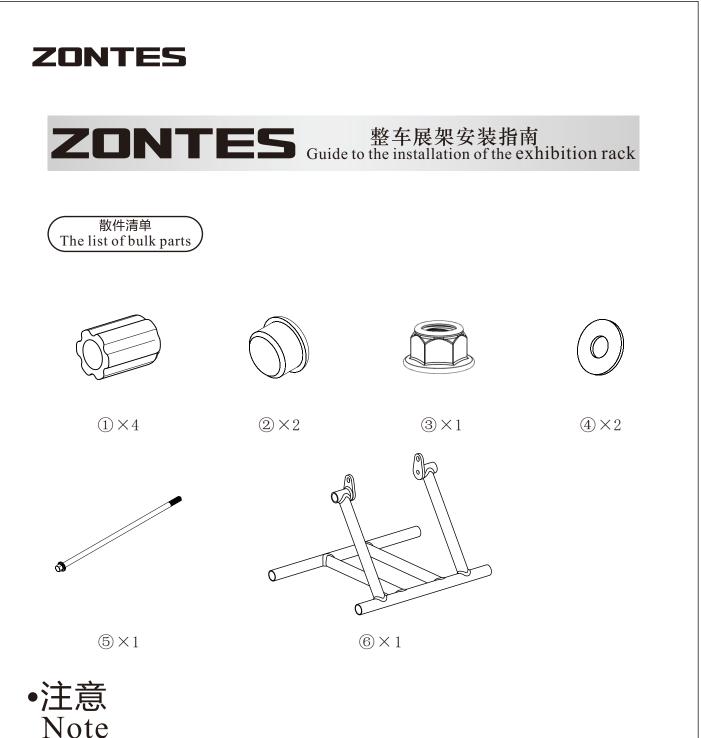

## ZONTES ●安装提示 0 Installation tips ●安装①和②胶套时确保胶套套到底部 避免脱落。 When installing(1) and (2) sleeve, make sure that the sleeve is covered to the bottom to avoid falling off. (1)×**4** ●用4#内六角或T25梅花扳手拆下前部两 (2)×2 侧的4颗螺栓; 用5#内六角拆下后部的两颗螺栓。 $(6) \times 1$ (6)Remove the 4 bolts on the front with 4#