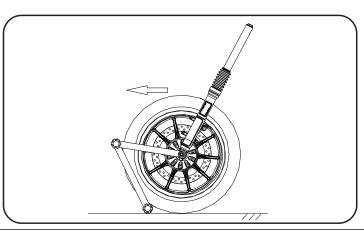

## KIDEN

安装示意图 Installation sign

● 安装提示

Installation tips

● 将车辆支撑好后使用6#内六角松开前左减震的2颗螺栓,将前轮组件托好后使用12#内六角拆下前轮轴并替换成展架轴⑥,将松开的2颗螺栓紧固好。★展示结束后务必将展览时用于支撑前轮展架专用的轴换回原车辆装配的前轮轴,否则可能会因强度不足造成安全隐患。

After supporting the vehicle, use 6 # Hexagon to loosen the front left shock absorber 2 bolts, after supporting the front wheel assembly, use 12 # Hexagon to remove the front wheel axle and replace it with the exhibition axle ⑥, fasten the loosed 2 bolts.★After the exhibition, the axle used to support the front wheel display rack must be replaced by the axle that come with the vehicle. Otherwise, it may cause safety hazard due to lack of strength.