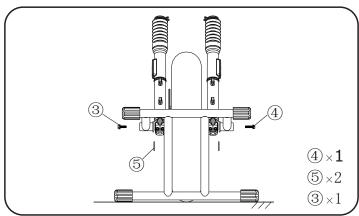

● 安装①胶套时确保胶套套到底部避免脱落 When installing① sleeve,make sure that the sleeve is covered to the bottom to avoid falling off.

●整车摆正后,先将展架长管上的两件胶套着地后再将展架对好展架轴(如图3所示),从右侧穿入螺栓③,确保胶垫⑤在展架圆垫片与前减震器之间,避免穿螺栓③以及装配后划伤减震器。用12#套筒将螺栓③顺时针锁紧,直到展架圆垫片刚开始往里变形时停止。使用同样的方法安装螺栓④。

After the vehicle is straightened, first put the two rubber sleeves on the long tube of the exhibition stand on the ground, then align the exhibition stand with the exhibition stand axle (as shown in Figure 3), insert the bolt 3 from the right side, ensure that the rubber pad(5) is between the round gasket of the exhibition stand and the front shock absorber, and avoid threading the bolt (3) and scratching the shock absorber after assembly. After fixing the bolt 3 with 12# sleeve, lock the bolt 3 until the round gasket of the exhibition stand starts to deform inward. Install the bolt 4 in the same way.

●顶住展架胶套外侧面将车辆往前推让展架4件胶套着地,将螺栓③和螺栓④锁紧后将两件橡胶盖②装好。

Push the vehicle forward against the outer side of the rubber sleeve of the exhibition stand, let the four rubber sleeves of the exhibition stand land, fixing the bolt ③ and bolt ④, and then install the two rubber covers ②.