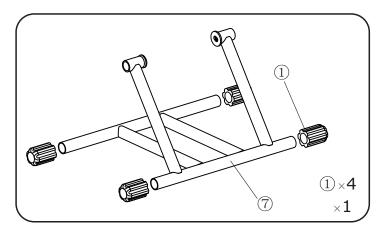

● 安装①胶套时确保胶套套到底部避免脱落 When installing① sleeve,make sure that the sleeve is covered to the bottom to avoid falling off.

●整车摆正后,先将展架长管上的两件胶套着地后再将展架对好展架轴(如图3所示),从右侧穿入螺栓③,确保胶垫⑤在展架圆垫片与前减震器之间,避免穿螺栓③以及装配后划伤减震器。用12#套筒将螺栓③顺时针锁紧,直到展架圆垫片刚开始往里变形时停止。使用同样的方法安装螺栓④。

After the vehicle is straightened, first put the two rubber sleeves on the long tube of the exhibition stand on the ground, then align the exhibition stand with the exhibition stand axle (as shown in Figure 3), insert the bolt 3 from the right side, ensure that the rubber pad(5) is between the round gasket of the exhibition stand and the front shock absorber, and avoid threading the bolt (3) and scratching the shock absorber after assembly. After fixing the bolt 3 with 12# sleeve, lock the bolt 3 until the round gasket of the exhibition stand starts to deform inward. Install the bolt 4 in the same way.