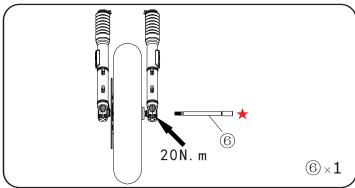

## KIDEN

安装示意图 Installation sign

● 安装提示

Installation tips

● 将车辆支撑好后使用6#内六角松开前左减震的2颗螺栓,将前轮组件托好后使用12#内六角拆下前轮轴并替换成展架轴⑥,将松开的2颗螺栓紧固好。★展示结束后务必将展览时用于支撑前轮展架专用的轴换回原车辆装配的前轮轴,否则可能会因强度不足造成安全隐患。

After supporting the vehicle, use 6 # Hexagon to loosen the front left shock absorber 2 bolts, after supporting the front wheel assembly, use 12 # Hexagon to remove the front wheel axle and replace it with the exhibition axle ⑥, fasten the loosed 2 bolts.★After the exhibition, the axle used to support the front wheel display rack must be replaced by the axle that come with the vehicle. Otherwise, it may cause safety hazard due to lack of strength.