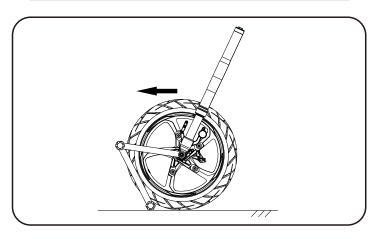

## 安装示意图 Installation sign

- ●安装提示 Installation tips
- ●安装①胶套时确保胶套套到底 部避免脱落

When installing 1 sleeve, make sure that the sleeve is covered to the bottom to avoid falling off.

●整车摆正后,先将展架长管上的两件的心。 整车摆正后,将展架长管上的两心。 整套着地后再将展架对好的或螺栓⑤、 如图3所示),从右侧穿入或栓管、 确保胶垫④在展架圆垫片与前减层划局。 之一,是一个。 之一,是一个。 是一个。 是一一个。 是一一个。 是一一个。 是一一个。 是一一个。 是一一个。 是一一个。 是一一一。 是一一个。 是一一个。 是一一一。 是一一一。 是一一。 是一一。 是一一。 是一一。 是一一。 是一一。 是一一。 是一。

After the vehicle is straightened, first put the two rubber sleeves on the long tube of the exhibition stand on the ground, then align the exhibition stand with the front wheel hollow shaft (as shown in Figure 3), insert the bolt (5) from the right side, ensure that the rub -ber pad(4) is between the round gasket of the exhibition stand and the front shock absorber, and avoid threading the bolt (5) and scratching the shock absorber after assembly. After fixing the bolt (5) with 12# sleeve, lock the nut(3) clockwise with 14# sleeve until the round gasket of the exhibition stand starts to deform inward. Push the vehicle forward against the outer side of the rubber sleeve of the exhibition stand, let the four rubber sleeves of the exhibition stand land, lock the nut (3) and install the two rubber covers ②.