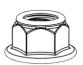

## **ZONTES**

NTES 整车展架安装指南
Guide to the installation of the exhibition rack

散件清单 The list of bulk parts

 $(2)\times 2$ 

 $3\times1$ 

 $(4)\times 2$ 

- 本品适用于ZT310-T 19寸辐条轮系列整车,安装前请确认 This product is used in ZT310-T 19" spoke front wheel models, please confirm before installation.
- 安装前请核对散件数目 Check the number of bulk pieces before installation.
- 安装指南仅作参考,请以实际为准 The installation guide is for reference only, please take the actual information as a guide.

After the vehicle is straightened, first put the two rubber sleeves on the long tube of the exhibition stand on the ground, then align the exhibition stand with the front wheel hollow shaft (as shown in Figure 3), insert the bolt (5) from the right side, ensure that the rub -ber pad(4) is between the round gasket of the exhibition stand and the front shock absorber, and avoid threading the bolt (5) and scratching the shock absorber after assembly. After fixing the bolt (5) with 12# sleeve, lock the nut(3) clockwise with 14# sleeve until the round gasket of the exhibition stand starts to deform inward. Push the vehicle forward against the outer side of the rubber sleeve of the exhibition stand, let the four rubber sleeves of the exhibition stand land, lock the nut (3) and install the two rubber covers ②.