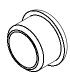

## **ZONTES**

NTES 整车展架安装指南
Guide to the installation of the exhibition rack

散件清单 The list of bulk parts

 $(2)\times 2$ 

 $3\times1$ 

 $(4)\times 2$ 

- 本品适用于ZT310-T 19寸辐条轮系列整车,安装前请确认 This product is used in ZT310-T 19" spoke front wheel models, please confirm before installation.
- 安装前请核对散件数目 Check the number of bulk pieces before installation.
- 安装指南仅作参考,请以实际为准 The installation guide is for reference only, please take the actual information as a guide.

After the vehicle is straightened, first put the two rubber sleeves on the long tube of the exhibition stand on the ground, then align the exhibition stand with the front wheel hollow shaft (as shown in Figure 3), insert the bolt (5) from the right side, ensure that the rub -ber pad(4) is between the round gasket of the exhibition stand and the front shock absorber, and avoid threading the bolt (5) and scratching the shock absorber after assembly. After fixing the bolt (5) with 12# sleeve, lock the nut(3) clockwise with 14# sleeve until the round gasket of the exhibition stand starts to deform inward. Push the vehicle forward against the outer side of the rubber sleeve of the exhibition stand, let the four rubber sleeves of the exhibition stand land, lock the nut (3) and install the two rubber covers ②.