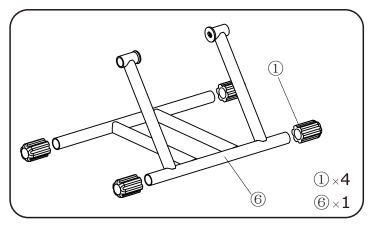

## **ZONTES**

NTES 整车展架安装指南
Guide to the installation of the exhibition rack

散件清单 The list of bulk parts

 $(2)\times 2$ 

 $3\times1$ 

 $(4)\times 2$ 

- 本品适用于ZT310-T 19寸辐条轮系列整车,安装前请确认 This product is used in ZT310-T 19" spoke front wheel models, please confirm before installation.
- 安装前请核对散件数目 Check the number of bulk pieces before installation.
- 安装指南仅作参考,请以实际为准 The installation guide is for reference only, please take the actual information as a guide.