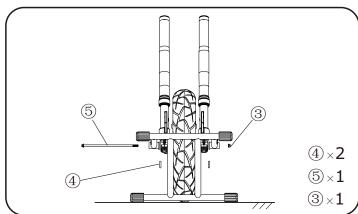

## 安装示意图 Installation sign

- ●安装提示 Installation tips
- ●安装①胶套时确保胶套套到底 部避免脱落

When installing 1 sleeve, make sure that the sleeve is covered to the bottom to avoid falling off.

●整车摆正后,先将展架长管上的两件的心。 整车摆正后,将展架长管上的两心。 整套着地后再将展架对好的或螺栓⑤、 如图3所示),从右侧穿入或栓管、 确保胶垫④在展架圆垫片与前减层划局。 之一,是一个。 之一,是一个。 是一个。 是一一个。 是一一个。 是一一个。 是一一个。 是一一个。 是一一个。 是一一个。 是一一一。 是一一个。 是一一个。 是一一一。 是一一一。 是一一。 是一一。 是一一。 是一一。 是一一。 是一一。 是一一。 是一。

After the vehicle is straightened, first put the two rubber sleeves on the long tube of the exhibition stand on the ground, then align the exhibition stand with the front wheel hollow shaft (as shown in Figure 3), insert the bolt (5) from the right side, ensure that the rub -ber pad(4) is between the round gasket of the exhibition stand and the front shock absorber, and avoid threading the bolt (5) and scratching the shock absorber after assembly. After fixing the bolt (5) with 12# sleeve, lock the nut(3) clockwise with 14# sleeve until the round gasket of the exhibition stand starts to deform inward. Push the vehicle forward against the outer side of the rubber sleeve of the exhibition stand, let the four rubber sleeves of the exhibition stand land, lock the nut (3) and install the two rubber covers ②.