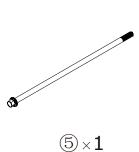

## **ZONTES**

NTES 整车展架安装指南
Guide to the installation of the exhibition rack

散件清单 The list of bulk parts

 $(2)\times 2$ 

 $3\times1$ 

 $(4)\times 2$ 

- 本品适用于ZT310-T 19寸辐条轮系列整车,安装前请确认 This product is used in ZT310-T 19" spoke front wheel models, please confirm before installation.
- 安装前请核对散件数目 Check the number of bulk pieces before installation.
- 安装指南仅作参考,请以实际为准 The installation guide is for reference only, please take the actual information as a guide.

After the vehicle is straightened, first put the two rubber sleeves on the long tube of the exhibition stand on the ground, then align the exhibition stand with the front wheel hollow shaft (as shown in Figure 3), insert the bolt (5) from the right side, ensure that the rub -ber pad(4) is between the round gasket of the exhibition stand and the front shock absorber, and avoid threading the bolt (5) and scratching the shock absorber after assembly. After fixing the bolt (5) with 12# sleeve, lock the nut(3) clockwise with 14# sleeve until the round gasket of the exhibition stand starts to deform inward. Push the vehicle forward against the outer side of the rubber sleeve of the exhibition stand, let the four rubber sleeves of the exhibition stand land, lock the nut (3) and install the two rubber covers ②.