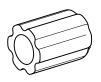

## **ZONTES**

NTES 整车展架安装指南
Guide to the installation of the exhibition rack

散件清单 The list of bulk parts

 $(2)\times 2$ 

 $3\times1$ 

 $(4)\times 2$ 

- 本品适用于ZT310-T 19寸辐条轮系列整车,安装前请确认 This product is used in ZT310-T 19" spoke front wheel models, please confirm before installation.
- 安装前请核对散件数目 Check the number of bulk pieces before installation.
- 安装指南仅作参考,请以实际为准 The installation guide is for reference only, please take the actual information as a guide.

After the vehicle is straightened, first put the two rubber sleeves on the long tube of the exhibition stand on the ground, then align the exhibition stand with the front wheel hollow shaft (as shown in Figure 3), insert the bolt (5) from the right side, ensure that the rub -ber pad(4) is between the round gasket of the exhibition stand and the front shock absorber, and avoid threading the bolt (5) and scratching the shock absorber after assembly. After fixing the bolt (5) with 12# sleeve, lock the nut(3) clockwise with 14# sleeve until the round gasket of the exhibition stand starts to deform inward. Push the vehicle forward against the outer side of the rubber sleeve of the exhibition stand, let the four rubber sleeves of the exhibition stand land, lock the nut (3) and install the two rubber covers ②.