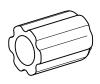

## 安装示意图 Installation sign

- ●安装提示 Installation tips
- ●安装①胶套时确保胶套套到底 部避免脱落

When installing 1 sleeve, make sure that the sleeve is covered to the bottom to avoid falling off.

●整车摆正后,先将展架长管上的两件的心。 整车摆正后,将展架长管上的两心。 整套着地后再将展架对好的或螺栓⑤、 如图3所示),从右侧穿入或栓管、 确保胶垫④在展架圆垫片与前减层划局。 之一,是一个。 之一,是一个。 是一个。 是一一个。 是一一个。 是一一个。 是一一个。 是一一个。 是一一个。 是一一个。 是一一一。 是一一个。 是一一个。 是一一一。 是一一一。 是一一。 是一一。 是一一。 是一一。 是一一。 是一一。 是一一。 是一。

After the vehicle is straightened, first put the two rubber sleeves on the long tube of the exhibition stand on the ground, then align the exhibition stand with the front wheel hollow shaft (as shown in Figure 3), insert the bolt (5) from the right side, ensure that the rub -ber pad(4) is between the round gasket of the exhibition stand and the front shock absorber, and avoid threading the bolt (5) and scratching the shock absorber after assembly. After fixing the bolt (5) with 12# sleeve, lock the nut(3) clockwise with 14# sleeve until the round gasket of the exhibition stand starts to deform inward. Push the vehicle forward against the outer side of the rubber sleeve of the exhibition stand, let the four rubber sleeves of the exhibition stand land, lock the nut (3) and install the two rubber covers ②.