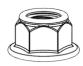

## 安装示意图 Installation sign

- ●安装提示 Installation tips
- ●安装①胶套时确保胶套套到底 部避免脱落

When installing 1 sleeve, make sure that the sleeve is covered to the bottom to avoid falling off.

●整车摆正后,先将展架长管上的两件的心。 整车摆正后,将展架长管上的两心。 整套着地后再将展架对好的或螺栓⑤、 如图3所示),从右侧穿入或栓管、 确保胶垫④在展架圆垫片与前减层划局。 之一,是一个。 之一,是一个。 是一个。 是一一个。 是一一个。 是一一个。 是一一个。 是一一个。 是一一个。 是一一个。 是一一一。 是一一个。 是一一个。 是一一一。 是一一一。 是一一。 是一一。 是一一。 是一一。 是一一。 是一一。 是一一。 是一。

After the vehicle is straightened, first put the two rubber sleeves on the long tube of the exhibition stand on the ground, then align the exhibition stand with the front wheel hollow shaft (as shown in Figure 3), insert the bolt (5) from the right side, ensure that the rub -ber pad(4) is between the round gasket of the exhibition stand and the front shock absorber, and avoid threading the bolt (5) and scratching the shock absorber after assembly. After fixing the bolt (5) with 12# sleeve, lock the nut(3) clockwise with 14# sleeve until the round gasket of the exhibition stand starts to deform inward. Push the vehicle forward against the outer side of the rubber sleeve of the exhibition stand, let the four rubber sleeves of the exhibition stand land, lock the nut (3) and install the two rubber covers ②.