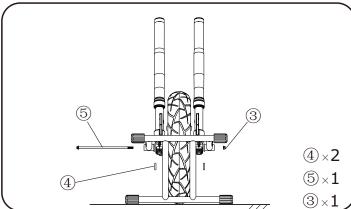

## 安装示意图 Installation sign

- ●安装提示 Installation tips
- ●安装①胶套时确保胶套套到底 部避免脱落

When installing 1 sleeve, make sure that the sleeve is covered to the bottom to avoid falling off.

●整车摆正后,先将展架长管上的两件的心。 整车摆正后,将展架长管上的两心。 整套着地后再将展架对好的或螺栓⑤、 如图3所示),从右侧穿入或栓管、 确保胶垫④在展架圆垫片与前减层划局。 之一,是一个。 之一,是一个。 是一个。 是一一个。 是一一个。 是一一个。 是一一个。 是一一个。 是一一个。 是一一个。 是一一一。 是一一个。 是一一个。 是一一一。 是一一一。 是一一。 是一一。 是一一。 是一一。 是一一。 是一一。 是一一。 是一。

After the vehicle is straightened, first put the two rubber sleeves on the long tube of the exhibition stand on the ground, then align the exhibition stand with the front wheel hollow shaft (as shown in Figure 3), insert the bolt (5) from the right side, ensure that the rub -ber pad(4) is between the round gasket of the exhibition stand and the front shock absorber, and avoid threading the bolt (5) and scratching the shock absorber after assembly. After fixing the bolt (5) with 12# sleeve, lock the nut(3) clockwise with 14# sleeve until the round gasket of the exhibition stand starts to deform inward. Push the vehicle forward against the outer side of the rubber sleeve of the exhibition stand, let the four rubber sleeves of the exhibition stand land, lock the nut (3) and install the two rubber covers ②.