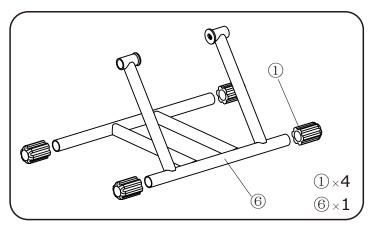

## **ZONTES**

整车展架安装指南 Guide to the installation of the entire motor vehicle rack.

散件清单 The list of bulk parts

 $(2)\times 2$ 

 $(3) \times 1$ 

 $(4) \times 1$ 

- •注意 Note
- ●本品用于17寸前轮的ZT250/310和KD/ZT系列水冷车型 This product is used in the 17-inch front wheel ZT250/310 and KD/ZT series water-cooled models.
- 安装前请核对散件数目 Check the number of bulk pieces before installation.
- ●安装指南仅作参考,请以实际为准 The installation guide is for reference only, please take the actual information as a guide.