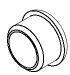

## 安装示意图 Installation sign

- ●安装提示 Installation tips
- ●安装①胶套时确保胶套套到底 部避免脱落

When installing 1 sleeve, make sure that the sleeve is covered to the bottom to avoid falling off.

●整车摆正后,先将展架长管上的两件的心。 整车摆正后,将展架长管上的两心。 整套着地后再将展架对好的或螺栓⑤、 如图3所示),从右侧穿入或栓管、 确保胶垫④在展架圆垫片与前减层划局。 之一,是一个。 之一,是一个。 是一个。 是一一个。 是一一个。 是一一个。 是一一个。 是一一个。 是一一个。 是一一个。 是一一一。 是一一个。 是一一个。 是一一一。 是一一一。 是一一。 是一一。 是一一。 是一一。 是一一。 是一一。 是一一。 是一。

After the vehicle is straightened, first put the two rubber sleeves on the long tube of the exhibition stand on the ground, then align the exhibition stand with the front wheel hollow shaft (as shown in Figure 3), insert the bolt (5) from the right side, ensure that the rub -ber pad(4) is between the round gasket of the exhibition stand and the front shock absorber, and avoid threading the bolt (5) and scratching the shock absorber after assembly. After fixing the bolt (5) with 12# sleeve, lock the nut(3) clockwise with 14# sleeve until the round gasket of the exhibition stand starts to deform inward. Push the vehicle forward against the outer side of the rubber sleeve of the exhibition stand, let the four rubber sleeves of the exhibition stand land, lock the nut (3) and install the two rubber covers ②.