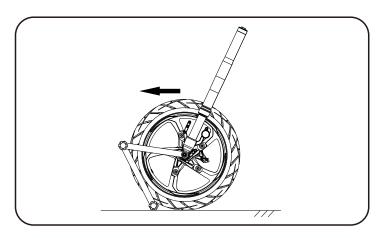

## 安装示意图 Installation sign

- ●安装提示 Installation tips
- ●安装①胶套时确保胶套套到底 部避免脱落

When installing 1 sleeve, make sure that the sleeve is covered to the bottom to avoid falling off.

●整车摆正后,先将展架长管上的两件的心。 整车摆正后,将展架长管上的两心。 整套着地后再将展架对好的或螺栓⑤、 如图3所示),从右侧穿入或栓管、 确保胶垫④在展架圆垫片与前减层划局。 之一,是一个。 之一,是一个。 是一个。 是一一个。 是一一个。 是一一个。 是一一个。 是一一个。 是一一个。 是一一个。 是一一一。 是一一个。 是一一个。 是一一一。 是一一一。 是一一。 是一一。 是一一。 是一一。 是一一。 是一一。 是一一。 是一。

After the vehicle is straightened, first put the two rubber sleeves on the long tube of the exhibition stand on the ground, then align the exhibition stand with the front wheel hollow shaft (as shown in Figure 3), insert the bolt (5) from the right side, ensure that the rub -ber pad(4) is between the round gasket of the exhibition stand and the front shock absorber, and avoid threading the bolt (5) and scratching the shock absorber after assembly. After fixing the bolt (5) with 12# sleeve, lock the nut(3) clockwise with 14# sleeve until the round gasket of the exhibition stand starts to deform inward. Push the vehicle forward against the outer side of the rubber sleeve of the exhibition stand, let the four rubber sleeves of the exhibition stand land, lock the nut (3) and install the two rubber covers ②.