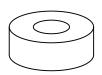

## 安装示意图 Installation sign

- ●安装提示 Installation tips
- ●安装①胶套时确保胶套套到底 部避免脱落

When installing 1 sleeve, make sure that the sleeve is covered to the bottom to avoid falling off.

●整车摆正后,先将展架长管上的两件的心。 整车摆正后,将展架长管上的两心。 整套着地后再将展架对好的或螺栓⑤、 如图3所示),从右侧穿入或栓管、 确保胶垫④在展架圆垫片与前减层划局。 之一,是一个。 之一,是一个。 是一个。 是一一个。 是一一个。 是一一个。 是一一个。 是一一个。 是一一个。 是一一个。 是一一一。 是一一个。 是一一个。 是一一一。 是一一一。 是一一。 是一一。 是一一。 是一一。 是一一。 是一一。 是一一。 是一。

After the vehicle is straightened, first put the two rubber sleeves on the long tube of the exhibition stand on the ground, then align the exhibition stand with the front wheel hollow shaft (as shown in Figure 3), insert the bolt (5) from the right side, ensure that the rub -ber pad(4) is between the round gasket of the exhibition stand and the front shock absorber, and avoid threading the bolt (5) and scratching the shock absorber after assembly. After fixing the bolt (5) with 12# sleeve, lock the nut(3) clockwise with 14# sleeve until the round gasket of the exhibition stand starts to deform inward. Push the vehicle forward against the outer side of the rubber sleeve of the exhibition stand, let the four rubber sleeves of the exhibition stand land, lock the nut (3) and install the two rubber covers ②.