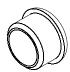

### 安装示意图 Installation sign

- ●安装提示 Installation tips
- ●安装①胶套时确保胶套套到底 部避免脱落

When installing 1 sleeve, make sure that the sleeve is covered to the bottom to avoid falling off.

After the vehicle is straightened, first put the two rubber sleeves on the long tube of the exhibition stand on the ground, then align the exhibition stand with the front wheel hollow shaft (as shown in Figure 3), insert the bolt (5) from the right side, ensure that the rub -ber pad(4) is between the round gasket of the exhibition stand and the front shock absorber, and avoid threading the bolt (5) and scratching the shock absorber after assembly. After fixing the bolt (5) with 12# sleeve, lock the nut(3) clockwise with 14# sleeve until the round gasket of the exhibition stand starts to deform inward. Push the vehicle forward against the outer side of the rubber sleeve of the exhibition stand, let the four rubber sleeves of the exhibition stand land, lock the nut (3) and install the two rubber covers ②.