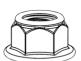

## **ZONTES**

NTES 整车展架安装指南
Guide to the installation of the exhibition rack

散件清单 The list of bulk parts

 $(2)\times 2$ 

 $3\times1$ 

### 安装示意图 Installation sign

- ●安装提示 Installation tips
- ●安装①胶套时确保胶套套到底 部避免脱落

When installing 1 sleeve, make sure that the sleeve is covered to the bottom to avoid falling off.

After the vehicle is straightened, first put the two rubber sleeves on the long tube of the exhibition stand on the ground, then align the exhibition stand with the front wheel hollow shaft (as shown in Figure 3), insert the bolt (5) from the right side, ensure that the rub -ber pad(4) is between the round gasket of the exhibition stand and the front shock absorber, and avoid threading the bolt (5) and scratching the shock absorber after assembly. After fixing the bolt (5) with 12# sleeve, lock the nut(3) clockwise with 14# sleeve until the round gasket of the exhibition stand starts to deform inward. Push the vehicle forward against the outer side of the rubber sleeve of the exhibition stand, let the four rubber sleeves of the exhibition stand land, lock the nut (3) and install the two rubber covers ②.