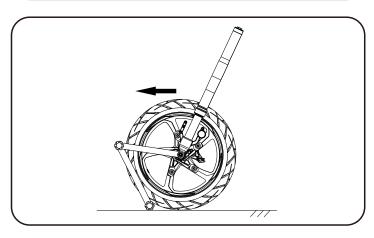

### 安装示意图 Installation sign

- ●安装提示 Installation tips
- ●安装①胶套时确保胶套套到底 部避免脱落

When installing 1 sleeve, make sure that the sleeve is covered to the bottom to avoid falling off.

After the vehicle is straightened, first put the two rubber sleeves on the long tube of the exhibition stand on the ground, then align the exhibition stand with the front wheel hollow shaft (as shown in Figure 3), insert the bolt (5) from the right side, ensure that the rub -ber pad(4) is between the round gasket of the exhibition stand and the front shock absorber, and avoid threading the bolt (5) and scratching the shock absorber after assembly. After fixing the bolt (5) with 12# sleeve, lock the nut(3) clockwise with 14# sleeve until the round gasket of the exhibition stand starts to deform inward. Push the vehicle forward against the outer side of the rubber sleeve of the exhibition stand, let the four rubber sleeves of the exhibition stand land, lock the nut (3) and install the two rubber covers ②.