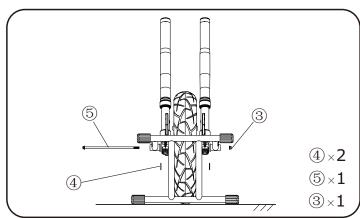

### 安装示意图 Installation sign

- ●安装提示 Installation tips
- ●安装①胶套时确保胶套套到底 部避免脱落

When installing 1 sleeve, make sure that the sleeve is covered to the bottom to avoid falling off.

After the vehicle is straightened, first put the two rubber sleeves on the long tube of the exhibition stand on the ground, then align the exhibition stand with the front wheel hollow shaft (as shown in Figure 3), insert the bolt (5) from the right side, ensure that the rub -ber pad(4) is between the round gasket of the exhibition stand and the front shock absorber, and avoid threading the bolt (5) and scratching the shock absorber after assembly. After fixing the bolt (5) with 12# sleeve, lock the nut(3) clockwise with 14# sleeve until the round gasket of the exhibition stand starts to deform inward. Push the vehicle forward against the outer side of the rubber sleeve of the exhibition stand, let the four rubber sleeves of the exhibition stand land, lock the nut (3) and install the two rubber covers ②.