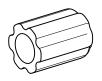

## **ZONTES**

NTES 整车展架安装指南
Guide to the installation of the exhibition rack

散件清单 The list of bulk parts

 $(2)\times 2$ 

 $3\times1$ 

### 安装示意图 Installation sign

- ●安装提示 Installation tips
- ●安装①胶套时确保胶套套到底 部避免脱落

When installing 1 sleeve, make sure that the sleeve is covered to the bottom to avoid falling off.

After the vehicle is straightened, first put the two rubber sleeves on the long tube of the exhibition stand on the ground, then align the exhibition stand with the front wheel hollow shaft (as shown in Figure 3), insert the bolt (5) from the right side, ensure that the rub -ber pad(4) is between the round gasket of the exhibition stand and the front shock absorber, and avoid threading the bolt (5) and scratching the shock absorber after assembly. After fixing the bolt (5) with 12# sleeve, lock the nut(3) clockwise with 14# sleeve until the round gasket of the exhibition stand starts to deform inward. Push the vehicle forward against the outer side of the rubber sleeve of the exhibition stand, let the four rubber sleeves of the exhibition stand land, lock the nut (3) and install the two rubber covers ②.